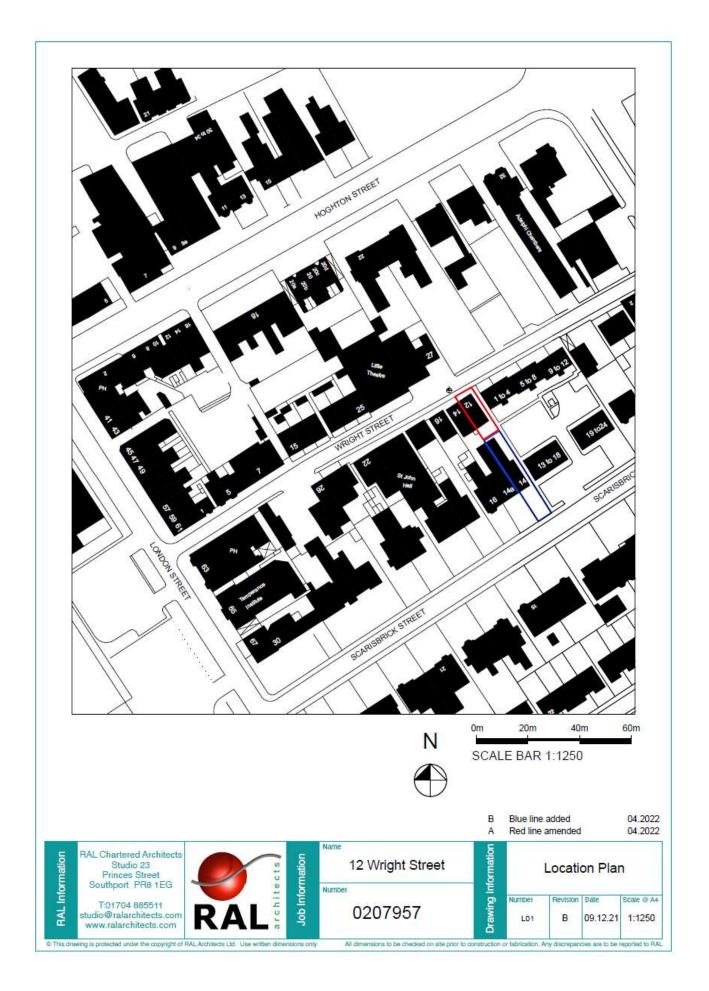

#### DC/2021/02862: 12 Wright Street, Southport

It has come to light that the applicant also owns the property to the rear, number 14 Scarisbrick Street. As a result an amended location has been submitted which outlines this property in blue. This requires a change to the approved plans condition, condition 2, which now reads:

The development shall be carried out in accordance with the following approved plans and documents: G01, G02, L01 Rev B.

Reason: For the avoidance of doubt.